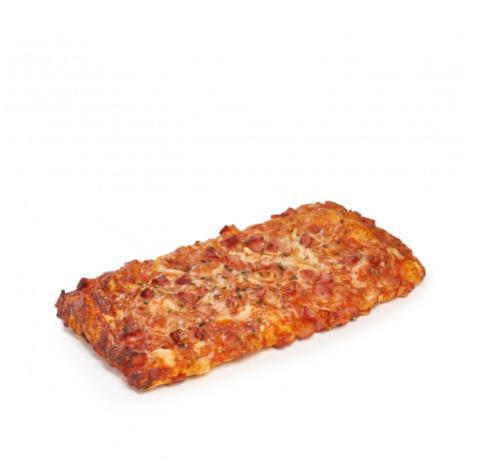

## Ham & Cheese Rectangular Pizza 175g

High-rotation pizza, a traditional and successful variety, in the ideal size for consuming whole or sharing in portions.

**AUTHENTIC:** On a fluffy and alveolate base made with flour, water and a touch of virgin olive oil, the ingredients are added by hand: tomato, cooked ham (20%) and delicious mozzarella cheese (19%).

100% FLAVOUR: Lacking edges, the ingredients occupy its entire surface.

**EASY TO PREPARE:** the perfect shape and size for baking, occupying the entire oven tray.

| <u>لم</u> | Ê         | Ē     | <u>⊞</u> | <u>⊞</u>  | ß      | ٨           |
|-----------|-----------|-------|----------|-----------|--------|-------------|
| 175 g     | 19 x 9 cm | 20 u. | 9 x 12   | 108 boxes | 180 °C | 15 - 20 min |