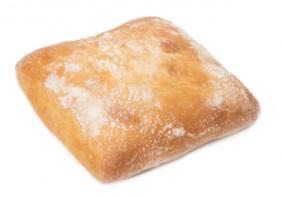

## Mediterranean Cristal Bread 80g

A tasty, light premium bread with a combination of surprising textures: it has a crunchy crust and a fluffy, aerated crumb. It's notable for its marked Mediterranean flavour since it contains 6% olive oil and 9% sourdough. This format is one of the most versatile since it allows you to make anything from original square burgers to sandwiches and toast and it can accompany the most gourmet set menus.