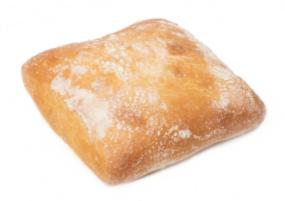

## Mediterranean Cristal Bread 80g

A tasty, light premium bread with a combination of surprising textures: it has a crunchy crust and a fluffy, aerated crumb. It's notable for its marked Mediterranean flavour since it contains 6% olive oil and 9% sourdough. This format is one of the most versatile since it allows you to make anything from original square burgers to sandwiches and toast and it can accompany the most gourmet set menus.