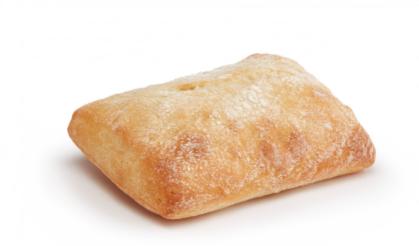

## Cristal Roll Mediterranean 65g

The Cristal range stands out for its crunchy and thin crust, a Mediterranean flavour thanks to the olive oil and the sourdough in its recipe. A slow elaboration process and high hydration are the key to the alveoli of this bread. Ideal for home consumption in packs of 3 or 4 units. Also, to serve as an individual roll in the center of the table. In short, it is a versatile format for all meals.