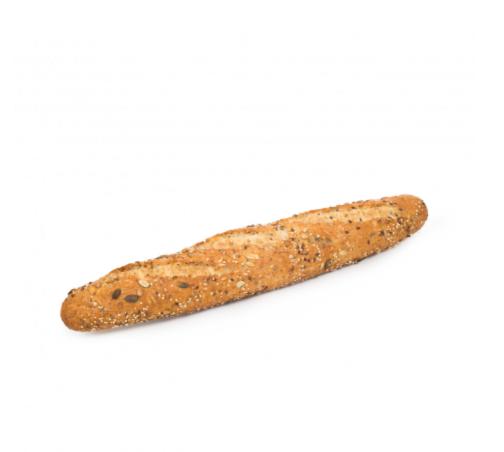

## Premium Bread With Seeds 13% and Pumpkin Seeds 3% 260g

A bread with a great variety of grains and seeds, which it includes both in the dough and in its crust decoration. It contains 5 cereals (wheat, spelt, rye, oats and millet), 6 seeds (pumpkin, brown flax, yellow flax, sunflower, sesame and poppy) and natural sourdough. It is a source of fibre, helping to regulate intestinal transit. With Natural Sourdough.