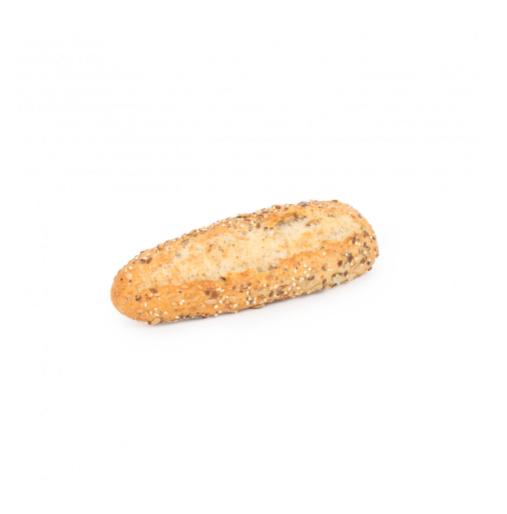

## Pumpking Seeds And Multigrain Bread 80g

A bread with a great variety of grains and seeds, which it includes both in the dough and in its crust decoration. It contains cereals (wheat, espelta, rye, oats and millet), seeds (pumpkin, brown flax, yellow flax, sunflower and, sesame). It is a source of fibre, helping to regulate intestinal transit. Also available in 260g size.