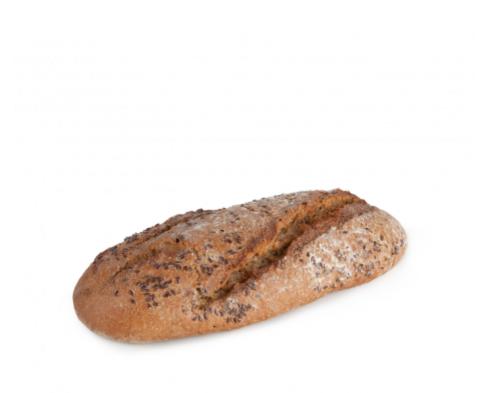

## Rye Country Bread 51% and with Flax 12% 340g

Made with rye flour, wheat flour, sourdough and brown flax seeds that give it an attractive appearance. As a result we get a bread slightly darkened but with a taste of moderate acidity result of the perfect balance in the proportion of flours. To enjoy the benefits of rye without give up a great flavor.