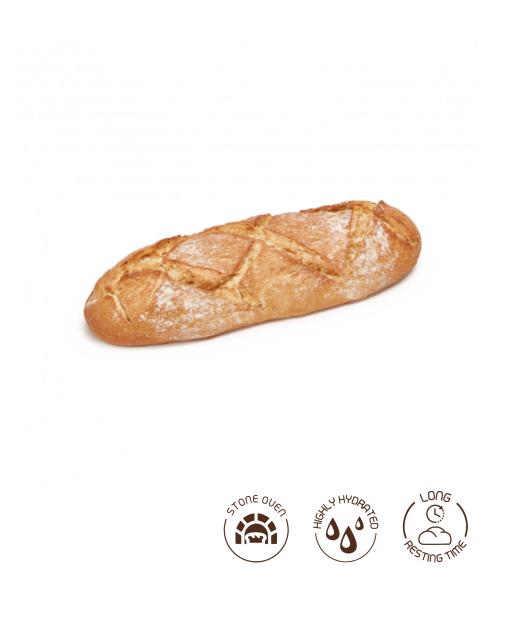

## Country Bread with Buckwheat 3% 550g

This loaf stands apart because of its attractive appearance with scoring in the shape of a rhombus and floury surface. It is made with wheat flour and contains buckwheat flour, which lends the crumb a dark golden colour. Its "maxi" format is ideal for families.

 $\texttt{STONE}\ \texttt{OVEN}\ \cdot\ \texttt{SOURCE}\ \texttt{OF}\ \texttt{FIBRE}\ \cdot\ \texttt{LONG}\ \texttt{RESTS}\ \cdot\ \texttt{HIGHLY}\ \texttt{HYDRATED}\ \cdot\ \texttt{HIGH}\ \texttt{DURABILITY}\ \cdot$