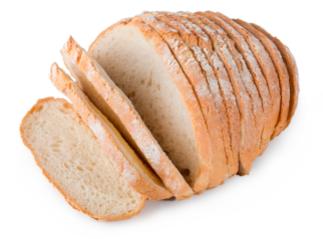

## Sliced Country Bread 800g

it has all the characteristics of pa Pagés, and pre-sliced and bagged. Its maxi size with 25 cm slices is ideal for the hospitality sector to offer at breakfast with oil, tomato and salt toast or to make hearty and delicious toast. Defrost and it's ready to eat. For a perfect and crunchier finish, you can given them a blast of heat.

| ō     | Ē     | f    | Щ.    | Щ.       | **        |
|-------|-------|------|-------|----------|-----------|
| 800 g | 25 cm | 7 u. | 4 x 7 | 28 boxes | 30-45 min |

STONE OVEN · SOURCE OF FIBRE · LONG RESTS · READY TO SERVE · INDIVIDUAL PACKAGING · SLICE · HIGHLY HYDRATED · HIGH DURABILITY ·