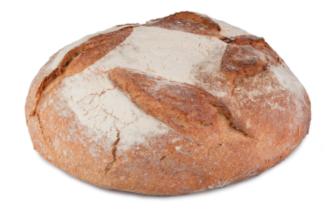

## Panorigen Classic Premium Country Bread, made with sourdough pH 4.8 1,8 Kg

Premium artisan loaf, with 100% natural ingredients, exclusive sourdough, long resting times and baked in oven with stone deck, achieving a crunchy crust and a highly alveolate crumb with an exceptional flavour and aroma. This loaf is made with the best varieties of wheat. In addition, the slow and careful flour milling process preserves the content and stability of its minerals, vitamins and proteins.