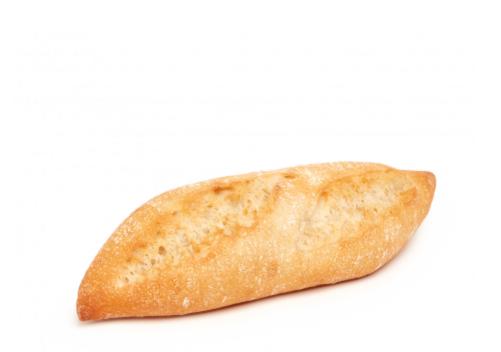

## Express Tradicional Gourmet Bocata 100g

This product completes our wide range of rustic sandwiches with a 100g format that makes it ideal for making sandwiches. A bread with a fresh and lightly alveolate crumb, a thin crust, it's crunchy and easy to eat. It has a very attractive rustic, arisan appearance. Very quick and easy to prepare. It needs only 5 minutes' baking and it's ready to serve.