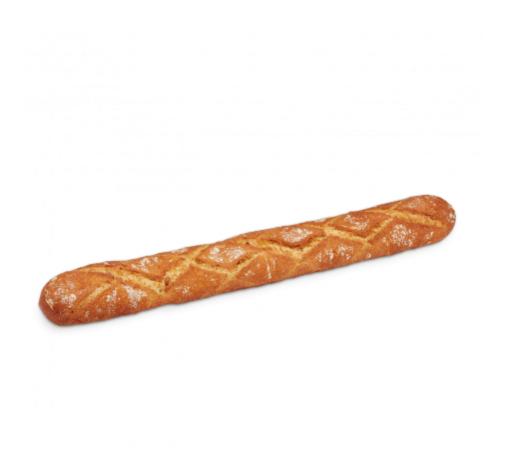

## Large Seed Loaf with 12% Corn 280g

A rustic bread made with corn flour that stands out thanks to its **delicious flavour** and for its **crispy, golden** crust. It has an attractive appearance because of its special **diamond-shaped cuts**. Inside, an **alveolate**, **soft and hydrated crumb**, and its **slightly yellow** colour will surprise you. In addition, because of its production process, it is a **highly durable** bread.

The special long format gives it a great appearance. Ideal as a differentiating reference for any establishment.

| <u>ه</u> | Ê     | fla   | <u> </u> | ß      | **     | ٢         |
|----------|-------|-------|----------|--------|--------|-----------|
| 280 g    | 55 cm | 25 u. | 28 boxes | 180 °C | 30 min | 18-23 min |