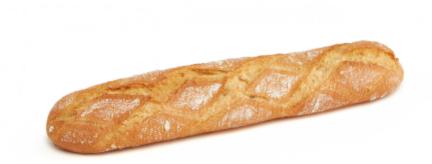

## Seed Loaf with Corn 12% 265g

A rustic bread made with corn flour that stands out thanks to its **delicious flavour** and for its **crispy**, **golden** crust. It has an attractive appearance because of its special **diamond-shaped cuts**. Inside, an **alveolate**, **soft and hydrated crumb**, and its **slightly yellow** colour will surprise you. In addition, because of its production process, it is a **highly durable** bread.

Due to its size, it is ideal as a differentiating reference in establishments with small ovens

| 靣     | É     | EB    | <u></u> | <u></u>  | ß      | *      | Ċ            |
|-------|-------|-------|---------|----------|--------|--------|--------------|
| 265 g | 44 cm | 22 u. | 6x5     | 30 boxes | 180 °C | 30 min | 18-23<br>min |