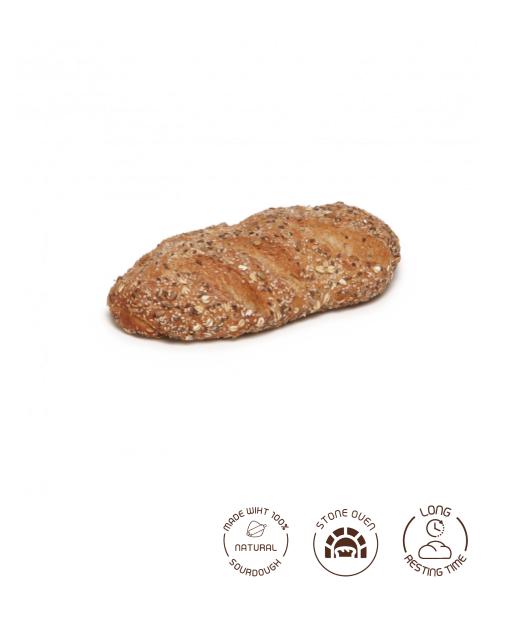

## Cereals and Seeds Country Bread made with Sourdough pH4.8

The perfect balance between taste and health.

It is a 100% natural premium loaf, which combines the delicious flavor of cereals and seeds with all the properties that sourdough provides.

It is made with 13% natural sourdough from the crop that provides flavor, greater durability and greater digestibility.

It is made with 69% of Cereals and 12% Seeds. All flavor outside and inside.

Cereals: wheat, rye, rolled oats.

Seeds: sunflower seeds, flax, sesame, pumpkin seeds.

It is baked in a stone sole oven which enhances its rustic crust and the alveolate crumb.

| 卤     | É     | fla   | <u> </u> | ß      | **     | ٢           |
|-------|-------|-------|----------|--------|--------|-------------|
| 400 g | 26 cm | 14 u. | 40 boxes | 180 °C | 60 min | 14 - 16 min |