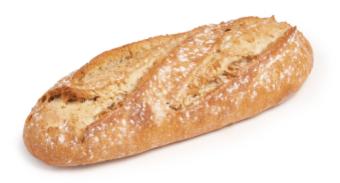

## Essential Country Bread 395G

A must-have loaf! Simple and affordable. Ideal for everyday consumption.

Rustic Appearance. A floured surface that lends it a rustic touch.

Mild flavour. That goes with any food and can be consumed at any time

Light Crumb. A tender and fluffy texture.

A must-have at your point of sale!

| ক     | Ê     | Ē     | <u> </u> | ß      | *           | ٢           |
|-------|-------|-------|----------|--------|-------------|-------------|
| 395 g | 30 cm | 14 u. | 40 boxes | 180 °C | 30 - 45 min | 14 - 17 min |