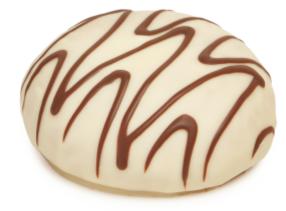

## White Cream-Filled Ball Hoops 115g

An enveloping product with an inviting appearance and an authentic taste. As if you were biting into a real white chocolate bar in a doughnut format.

Defrost it...and that's it

**Tender dough.** A dough with extra tenderness and sponginess that contrasts with its crunchy topping.

**Crunchy exterior.** White chocolate bar-flavoured coating decorated with strips of our famous bonbon.

It's filled with white chocolate cream.

A treat for chocolate lovers

| ō     | É    | f     | Щ.   | Щ.        |           |
|-------|------|-------|------|-----------|-----------|
| 115 g | 9 cm | 24 u. | 16x8 | 128 boxes | 35-40 min |