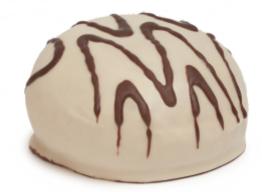

## White Cream-Filled Ball Hoops 115g

An enveloping product with an inviting appearance and an authentic taste. As if you were biting into a real white chocolate bar in a doughnut format.

Defrost it...and that's it

**Tender dough.** A dough with extra tenderness and sponginess that contrasts with its crunchy topping.

**Crunchy exterior.** White chocolate bar-flavoured coating decorated with strips of our famous bonbon.

It's filled with white chocolate cream.

A treat for chocolate lovers

| <u></u> |        | £ h   |      | <b>#</b>  | *         |
|---------|--------|-------|------|-----------|-----------|
| 115 g   | 9,5 cm | 24 u. | 16x8 | 128 boxes | 35-40 min |