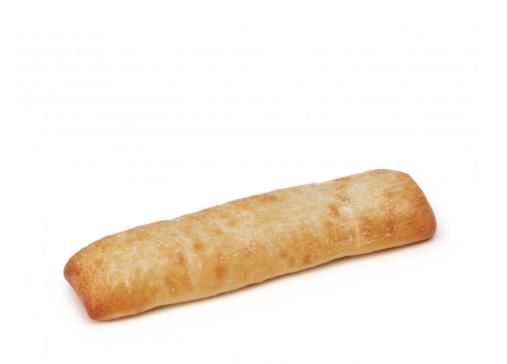

## Crystal Bread Stick Express 150g

Durable and easy to eat thanks to its soft, light and fluffy texture, quick and easy to prepare!

All the features of our glass range now in a snack stem format.

With a soft, alveolate, very aerated and a crunchy crust. It is very quick to prepare, ready with only 4 to 6 minutes of cooking.