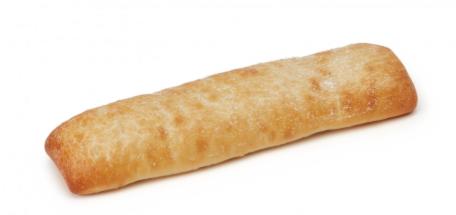

## Crystal Bread Stick Express 150g

Durable and easy to eat thanks to its soft, light and fluffy texture, quick and easy to prepare!

All the features of our glass range now in a snack stem format.

With a soft, alveolate, very aerated and a crunchy crust. It is very quick to prepare, ready with only 4 to 6 minutes of cooking.