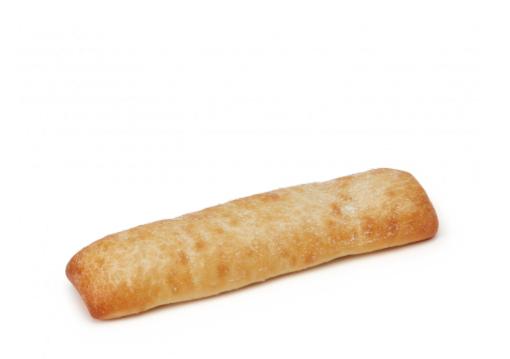

## Crystal Bread Stick Express 150g

Durable and easy to eat thanks to its soft, light and fluffy texture, quick and easy to prepare!

All the features of our glass range now in a snack stem format.

With a soft, alveolate, very aerated and a crunchy crust. It is very quick to prepare, ready with only 4 to 6 minutes of cooking.

| ক     | Ē     | fla   | Щ.       | ß      | (****  | ٨       |
|-------|-------|-------|----------|--------|--------|---------|
| 150 g | 27 cm | 45 u. | 28 boxes | 180 °C | 30 min | 4-6 min |

WITH OLIVE OIL · IT CONTAINS SOURDOUGH · 100% NATURAL INGREDIENTS · SOURCE OF FIBRE · LONG RESTS · EXPRESS · HIGHLY HYDRATED · CRYSTAL ALVEOLI · HIGH DURABILITY · VEGAN ·