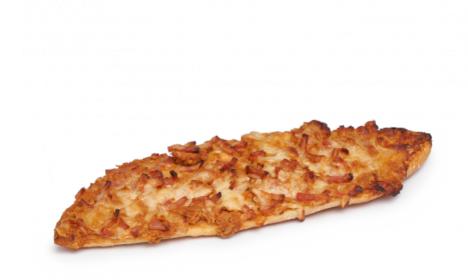

## Barbecue Panini 175g

A new Panini to add value at the point of sale.

An express bread made with very, very long fermentation processes, producing an extra crispy crust with an intense golden colour, an aroma full of nuances and a tender and fresh bite.

A base of chicken breast with barbecue sauce, with a smoky aroma and a caramelised flavour, is spread over the bread, and strips of bacon and grated mozzarella cheese are added.

| 靣     | E       | E L   | <u></u>  | ß      | *      | Ċ         |
|-------|---------|-------|----------|--------|--------|-----------|
| 175 g | 26,5 cm | 22 u. | 48 boxes | 180 °C | 20 min | 12-14 min |