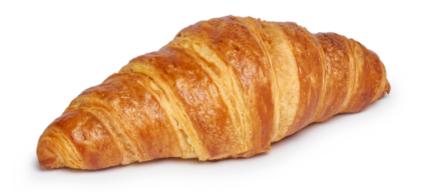

## Ferm. Intense Croissant Sourdough Helene 80g

Croissant with a sublime bite, featuring an enveloping and intense flavour of butter and exquisite aromatic notes of caramel.

Made with active Sourdough that lends tenderness and moisture to a vibrant crumb of an intense yellow colour, as well as greater durability.

The Croissant Intense elevates our pastries to the level of the most demanding palates.

| <u>ه</u> | Ê     | Ē     | <u> </u> | ß      | ***    | ٨         |
|----------|-------|-------|----------|--------|--------|-----------|
| 80 g     | 13 cm | 55 u. | 32 boxes | 180 °C | 30 min | 12-16 min |