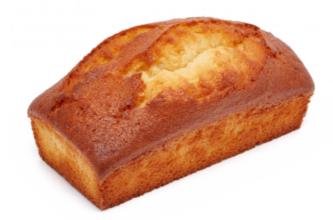

## THE CLASSIC YOGURT FLAVOR CAKE!

Tender, juicy and customizable, the perfect delight for your sweetest moments.

Very tender and juicy cake with a tempting golden appearance. Its plumcake-type format makes it a versatile product ideal for cutting and accompanying coffeeor tea, as a breakfast, snack or dessert with anymeal.

The undecorated finish allows each client to add afinishing touch if desired.

It is presented in a mold, already bagged and labelsare added inside the box, with the information forits sale.

| <u></u> | E     | EL.  |          | *      |
|---------|-------|------|----------|--------|
| 310 g   | 17 cm | 6 u. | 64 boxes | 30 min |