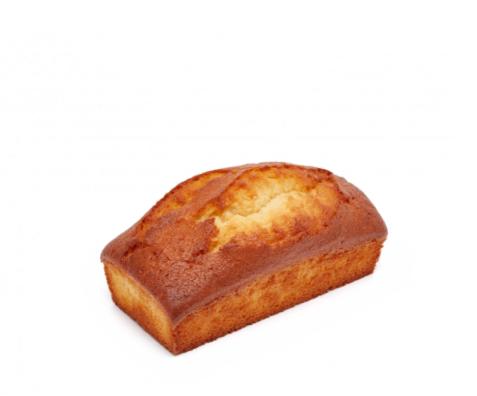

## THE CLASSIC YOGURT FLAVOR CAKE!

Tender, juicy and customizable, the perfect delight for your sweetest moments.

Very tender and juicy cake with a tempting golden appearance. Its plumcake-type format makes it a versatile product ideal for cutting and accompanying coffeeor tea, as a breakfast, snack or dessert with anymeal.

The undecorated finish allows each client to add afinishing touch if desired.

It is presented in a mold, already bagged and labelsare added inside the box, with the information forits sale.

| Ō     | Ð     | Ē    | Щ.       |        |
|-------|-------|------|----------|--------|
| 310 g | 17 cm | 6 u. | 64 boxes | 30 min |