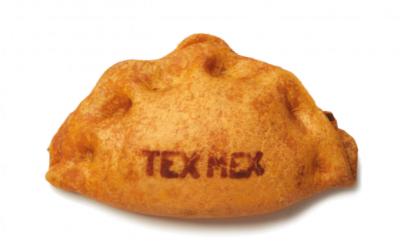

## Tex Mex Pick & Go 100g

**Manual forming.** They are closed by hand, so each piece has atouch of authenticity and a craftsmanship printed on it that makes it unique.

**Orange dough.** Made with wheat flour, sunflower oil and sweet paprika that gives it thathint of orange color. In addition, it incorporates the printed name of the TEX MEX recipe, thus facilitating your choice.

**Filling with strong flavors.** The filling (40%) has been prepared with fried onion and choppedchicken to which is added corn, chopped pepperand a selection of spices that give it that spicyand aromatic touch characteristic of the Tex-Mexcuisine.