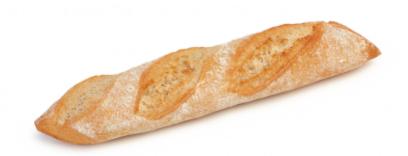

## Half Rustic Flute 70g

Ideal for highlighting the filling and for offering very attractive sandwiches!

Flutes are characterised by their elongated and narrow format that lends great prominence to the filling.

## PREPARATION

This is a rustic bread made with double resting.

Its recipe contains wheat sourdough and it also includes rye flour, which accentuates its flavour.

## **CRUST AND CRUMB**

The result is a rustic bread that is easy to eat thanks to its soft crumb and thin crust.

| <b></b> | EF    |       |          | 8      | **     |          |
|---------|-------|-------|----------|--------|--------|----------|
| 70 g    | 26 cm | 50 u. | 64 boxes | 180 °C | 20 min | 8-10 min |