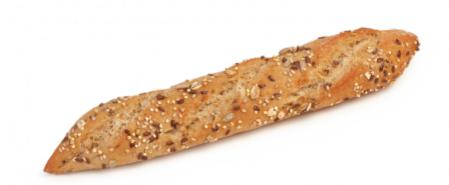

## Half Rustic Flute with Cereals and Seeds (14%) 70g

Crunchy bites full of flavour and colour. It has Cereals and Seeds inside and out!

## **PREPARATION**

Rustic bread made with wheat flour and a 14% mix of cereals and seeds distributed both inside and on the surface: barley flakes, sesame, linseed, millet and sunflower seeds.

It is prepared with double rising, which results in a fresh, alveolate crumb.

## **CRUST AND CRUMB**

All this creates a rustic bread that is easy to eat, tender and delicious, with a predominantly seed flavour.

| <u></u> |       | ff.   |          | ß      | *      |          |
|---------|-------|-------|----------|--------|--------|----------|
| 70 g    | 26 cm | 50 u. | 64 boxes | 180 °C | 20 min | 8-10 min |