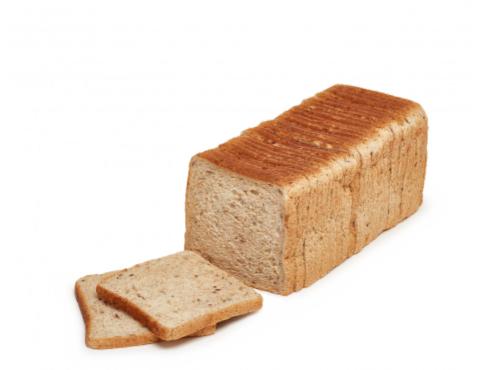

## Sliced Bread with 8 Cereals (58%) and 4 seeds (5.4%) 900g

The king of sandwiches!

Sliced bread is an essential classic for making toast and sandwiches.

We are adding to our range of sliced breads a new version with 8 cereals and 4 seeds:

- Cereals: wheat, oats, rye, maize, spelt, rice, barley, millet.

- Seeds: sunflower seeds, flaxseed, chopped soya and buckwheat.

Each piece of sliced bread consists of 20 slices plus two heels; and each slice is 11 cm long, 11 cm wide and 1.3 cm thick.