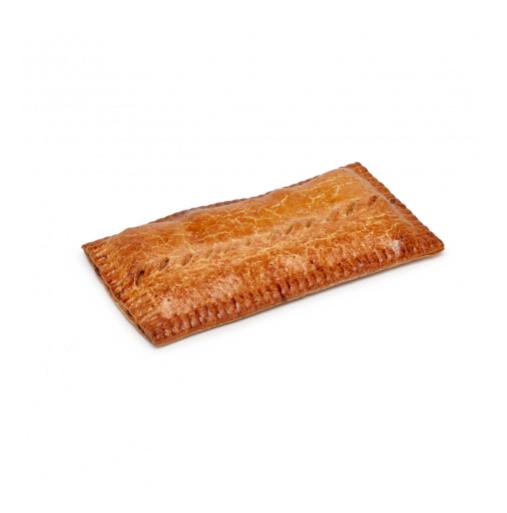

## Galician Chicken & Bechamel Pie 450g

The Chicken and Bechamel Empanada is made with a wheat-based dough, margarine and sunflower oil, with a touch of egg and milk.

This pie is filled with premium quality ingredients, in small pieces, and pre-fried so that when it is baked it is just right. Filled with roast chicken breast (13%), cream of mushroom soup, cream cheese, bechamel sauce (10%) and caramelised onion. 49% filling.

Its exterior is characterised by a fork-like seal around the edge and is decorated with diagonal stripes to differentiate it from the other pasties in our assortment.

| 靣     | Ê       | ffh<br> | <u> </u> | ß      | ***    | ٢         |
|-------|---------|---------|----------|--------|--------|-----------|
| 450 g | 23,5 cm | 15 u.   | 48 boxes | 180 °C | 45 min | 30-40 min |