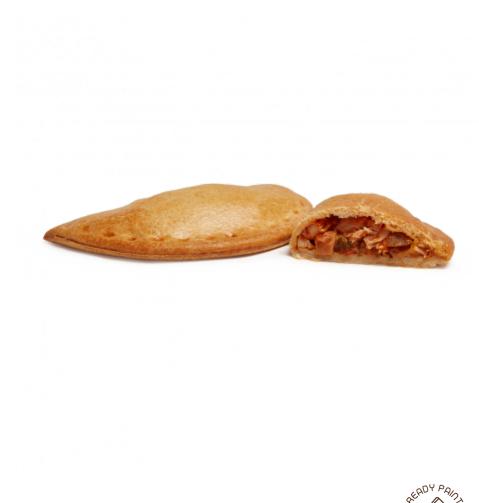

## Chicken Select Pie 125g

Its dough is made with scalded, thin and crunchy dough. It has a very attractive artisan appearance, it is filled with roast chicken (12%) and fried vegetables: tomato, aubergine, courgette, onion and pepper. It comes painted with egg.

40% filling with visible and differentiated ingredients in small pieces.

| Ō     | Ê       | feb   | <u>⊞</u> | ß      | (****  | $\overset{\circ}{\bigcirc}$ |
|-------|---------|-------|----------|--------|--------|-----------------------------|
| 125 g | 15,5 cm | 44 u. | 50 boxes | 180 °C | 40 min | 20-24 min                   |