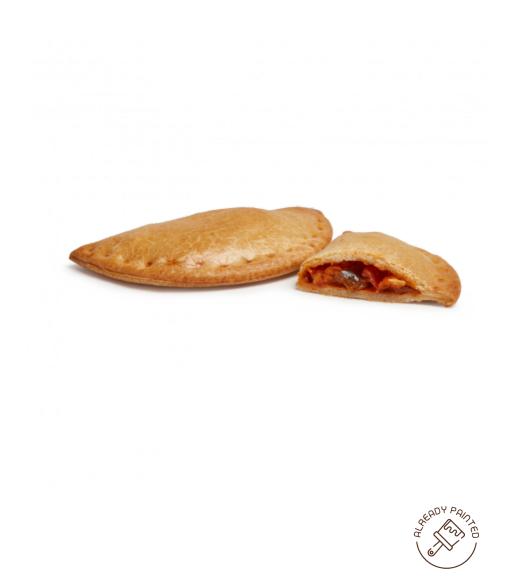

## Pisto Select Pie 125g

Its dough is made with scalded, thin and crunchy dough. It has a very attractive artisan appearance, it is filled with ratatouille (30%) made with fried vegetables such as tomato, aubergine, courgette, onion and pepper. We add tuna (5%) and boiled egg (4%). It comes painted with egg.

40% filling with visible and differentiated ingredients in small pieces.

| ক     | Ð       | file  | Щ.       | ß      | **     | ٨         |
|-------|---------|-------|----------|--------|--------|-----------|
| 125 g | 15,5 cm | 44 u. | 50 boxes | 180 °C | 40 min | 20-24 min |