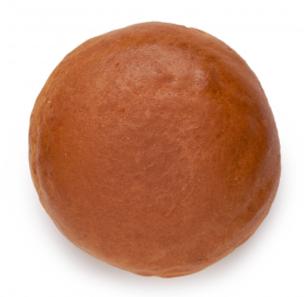

## Pre-cut Maxi Brioche Burger Bun 85g

Improved recipe!

Now pre-cutted.

Easier and faster for the point of sale.

Our Burger Brioche will not leave you indifferent due to its intense butter flavor and its yellow crumb thanks to its notable % of butter on its recipe.

The mix between the sweetness of the bread and the salty ingredients creates a whole world of delicious contrasts.

In addition, it is already painted with egg that gives it an appetizing and shiny golden color... and in MAXI size of 12cm ideal for the most complete burgers.