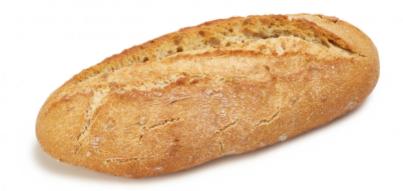

## 20% Corn Country Bread made with Sourdough pH 4.8 400g

## PREMIUM AND 100% NATURAL!

**PREPARATION.** Made with wheat flour, 20%\* corn flour, sunflower seeds,and 12% whole wheat sourdough.

CRUST. Rustic, crispy crust, lightly floured, and yellow-toned.

**CRUMB.** Spongy, soft, and open-structured.

**FLAVOUR.** The corn and sunflower seeds provide a delicious flavour and anoily note. To this, add the distinctive aroma and flavour of the sourdough.

The final result is a bread with a pronounced flavour and balanced acidity without diminishing the intensity of the seeds.