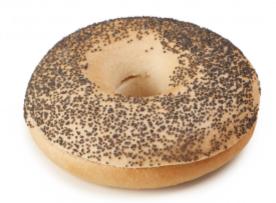

## Sliced Poppy Seed Bagel 3% 85g

## NEW YORK'S MOST ICONIC ROLL, WITH POPPY SEEDS!

**PREPARATION.** One of the most characteristic steps in its preparation is boiling in water before baking, which gives it its dense, distinctive crumb.

**DENSE AND CHEWY TEXTURE.** The bagel is distinguished by its denseinterior and a slightly crunchy thin crust. The result is a sturdy roll, perfect for holding recipes with sauces or cream cheeses.

**COLOR CONTRAST.** The poppy seed topping is perfect for creating color contrast and enhancing the product's appeal. Poppy seeds are also known for their mild, nutty flavour that pairs well with any sweet or savory filling.