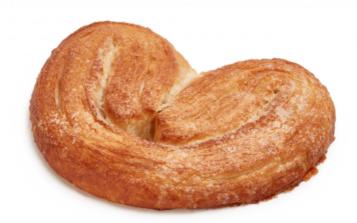

## Croissant Whirl 160g

Our Croissant Palmier is unique: softer, fluffier and juicier!

It's made with croissant dough with margarine (28%), featuring a delicious vanilla aroma and enrichedwith milk. Its dough rises more, is very airy, resulting in a soft, thick bite, perfect for a variety of decorations.

**VERSATILE.** The palmier can be enjoyed on its own or decorated with chocolate, colorful toppings, whipped cream, caramel, or egg yolk. It's themost versatile recipe to enjoy at breakfast, as a snack, to go, or any time of day.