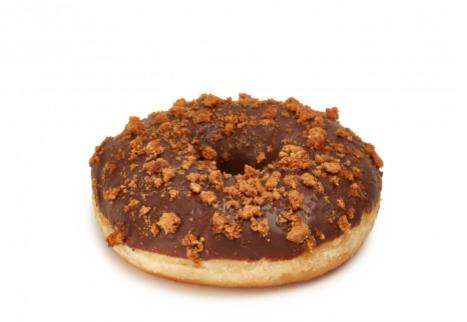

## Choco Biscuit Hoops 81g

The combination of a sweet exterior with a more intense interior makes each bite a unique sensory experience.

**AN INTENSE FLAVOUR AND AN IRRESISTIBLE AROMA.** Our new Hoops is filled (30%) with rich dark chocolate cream, lending it a special and distinct flavour.

On the outside, it's partially covered (9%) with our sweet chocolate and its surface is decorated (4%) with caramelised biscuit pieces, adding an extra touch of sweetness that perfectly complements it.

Each piece has five cream injections, ensuring that every bite is packed with all the ingredients.

360° of flavour in every bite!

The perfect Hoops for true chocolate lovers!

| Ō    | Ē      | Ē     | Щ.       | **     |
|------|--------|-------|----------|--------|
| 81 g | 9,5 cm | 36 u. | 64 boxes | 30 min |