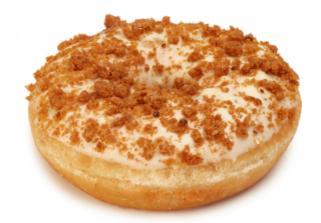

## Caramel Hoops 82g

For those who prefer mild flavours, this is the best option.

**MILD FLAVOUR.** Just by looking at it, you'll want to taste it right away: it's covered (12%) in white chocolate on the top of the Hoops and decorated(3.7%) with caramelised biscuit pieces all over its surface.

The final touch is the inside, filled (19%) with caramel-flavoured milk cream, offering a sweet and smooth taste that's simply irresistible!

**SOFT DOUGH FROM START TO FINISH.** Its dough is very spongy and perfectly complements the filling, the coating, and the decoration.