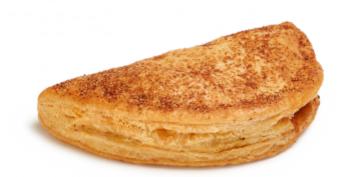

## **RICH FILLING, LIGHTLY SPICED!**

**ENRICHED DOUGH.** Its light, crispy dough flakes into thin layers when bitten, creating a unique experience with each bite. It's made with margarineand enriched with egg and milk.

**SMOOTH AND SPICED FILLING.** Filled with cooked minced beef (15.6%) that combines with fried onion (19.5%), pepper, and tomato to create a flavourful and slightly spiced filling with garlic, cumin, black pepper, cayenne, savory, nutmeg, and a blend of fine herbs. Its surface is egg-washed and decorated with toasted malted wheat.