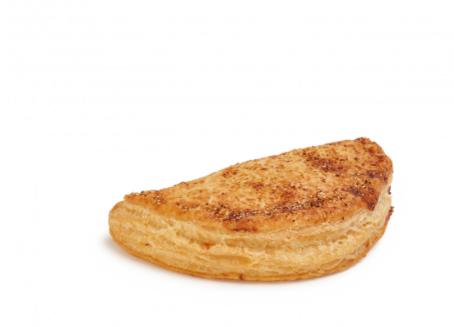

## Bacon and Cheese Puff Pastry Pie 120g

## A CLASSIC REIMAGINED! Surprising textures with every bite

**ENRICHED DOUGH.** Its light, crispy dough flakes into thin layers when bitten, creating a unique experience with each bite. It's made with margarine and enriched with egg and milk.

**INTENSE FLAVOUR AND CRISPY TEXTURE FILLING.** The flavour of crispy (11%) and lightly smoked bacon pieces blends with creamy cheese (28%).

It comes pre-brushed with egg and decorated with toasted corn sesame seeds.