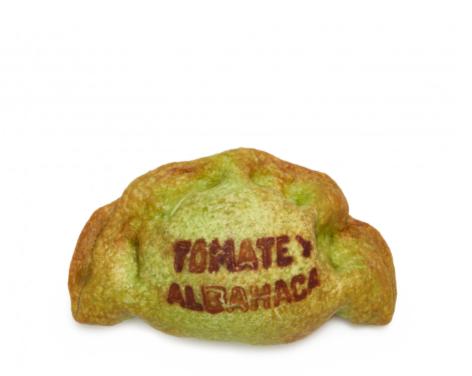

## Basil and Tomato Pick & Go 90g

A very Mediterranean, fresh, and tasty recipe!

**HAND-FORMED.** It's closed by hand, so each piece has a touch of authenticity and craft smanship, making it unique.

**GREEN DOUGH.** Its naturally green dough and the name of the recipeprinted in the center of the empanada help identify it, making it easy to spotat the point of sale.

**FRESH MEDITERRANEAN-STYLE FILLING.** We embrace Mediterranean cuisine witha filling of dried tomato (5%) and basil mixed with natural cream cheese (21%)and shredded Gouda cheese (5%). It also includes sliced black olives, adding aspecial flavour.