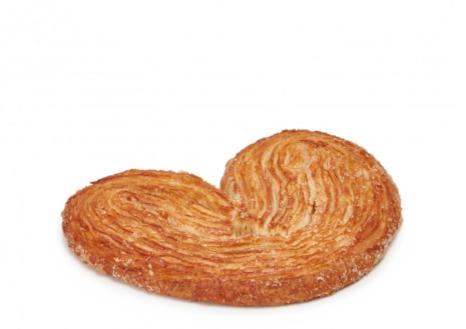

## Croissant Whirl 100g

A softer, lighter version of the classic pastry.

Made with croissant dough, it offers a smooth, airy texture that contrasts beautifully with the crispy, crystallized sugar topping.

Its traditional shape, golden shine, and vanilla aroma with caramel undertones make it an irresistible treat for sweet lovers.

Ready to thaw and bake, this product combines operational efficiency with strong visual appeal in display cases.

Perfect for impulse sales, its versatility allows it to be served as-is or customized with toppings and coatings. Ideal for breakfasts, afternoon snacks, desserts, or shared moments of indulgence.

| 靣     | EF?   | ffh   | <u>⊞</u> | ß      |        | ٢         |
|-------|-------|-------|----------|--------|--------|-----------|
| 100 g | 11 cm | 36 u. | 50 boxes | 180 °C | 40 min | 14-16 min |