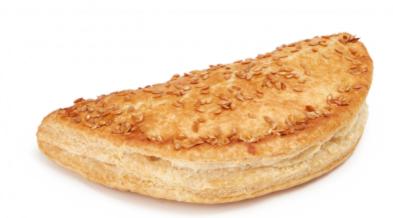

## Chicken & Bechamel Puff Pie 125g

## **CLASSIC FLAVORS, IRRESISTIBLE PRESENTATION!**

**ENRICHED PASTRY DOUGH.** Light and crispy, this delicate puff pie flakes beautifully with every bite, delivering a unique texture. Made with margarine and enriched with egg and milk for a rich, buttery experience.

**CREAMY FILLING.** A velvety blend of bechamel, mushroom cream, and cream cheese, featuring tender roasted chicken cubes and caramelized onions.

Its golden-brown surface is brushed with egg wash and elegantly topped with golden flaxseeds.