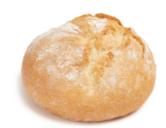

## Small Country Bread 210g

Inspired by traditional loaves, offering a premium touch with a homely feel wherever it's served.

Now available in the perfect size for sharing at the center of the table, ideal for two to four guests.

**CRUST:** Golden and crispy, medium thickness with a beautiful natural scoring that highlights its rustic appearance.

**CRUMB:** Soft, airy crumb with small, even holes, giving it a firm consistency. Perfect for pairing with homemade stews or dipping into sauces.