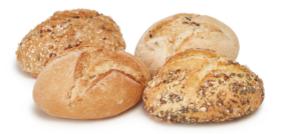

## Assorted Country Breads 85g

We bring you all the flavor, texture, and tradition of our best-selling country loaves, now in a mini format for sharing at the center of the table.

**CRUST:** Medium thickness, easy to eat. Featuring a cross-cut score for an attractive appearance.

**CRUMB:** Consistent crumb, traditional-style with small, regular holes, reminiscent of classic country loaves.

| ক্র  | Ē     | fen<br> | <u> </u> | ß      | ***       | ٢       |
|------|-------|---------|----------|--------|-----------|---------|
| 85 g | 10 cm | 60 u.   | 48 boxes | 180 °C | 15-20 min | 6-9 min |