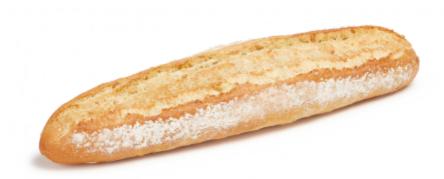

## Labriego Bread 300g

Labriego Bread is the result of the perfect union of the unmistakable flavor of corn with the texture and smoothness of sunflower seeds.

**CRUST:** Thin and very crunchy, offering a delightful bite. A lively scoring runs across the surface, revealing the yellow tone of the interior, a sign of a truly unique bread.

**CRUMB:** Tender and fluffy, with a vibrant yellow hue and enriched with sunflower seeds.

| <b>6</b> | É     | £     | <u></u>  | <b>!</b> | *         |           |
|----------|-------|-------|----------|----------|-----------|-----------|
| 300 g    | 46 cm | 20 u. | 30 boxes | 180 °C   | 15-20 min | 23-28 min |