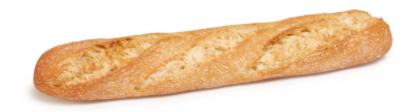

## Verité Loaf 290g

The Verité Loaf features a thin, golden, and ultra-crispy crust—an open invitation to indulge—while its light, moist, and generously open crumb delivers a soft and fresh texture. Thanks to its excellent shelf life after baking, it stays tender and appetising for hours.

The perfect balance of flavour and versatility, because the loaf format is the true king of breads!

| Ō     | Ê     | ffn   | <u> </u> | ß      | ***       | (*)       |
|-------|-------|-------|----------|--------|-----------|-----------|
| 290 g | 44 cm | 22 u. | 30 boxes | 180 °C | 20-30 min | 13-16 min |